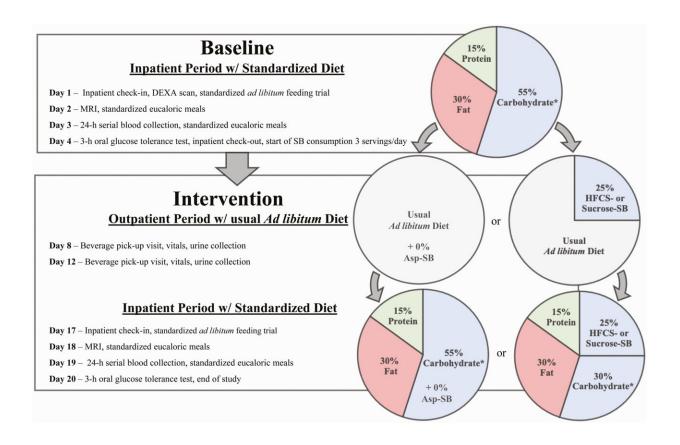

## Both sucrose and high fructose corn syrup linked to increased health risks

August 31 2021, by Trina Wood

Study design, experimental testing days, and dietary protocol. Asp (Aspartame). SB (sweetened beverage). Dual energy x-ray absorptiometry (DEXA). \*