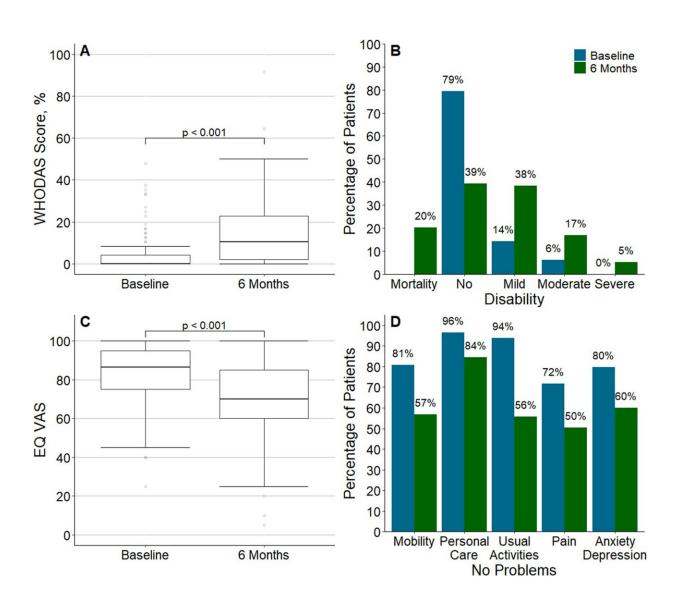

## November 9 2021

WHODAS Score and EQ-5D-5L Scale. a Comparison of WHODAS score at baseline and 6 months (p value from a mixed-effect quantile models considering a T = 0.50, an interior point algorithm, and including patients as random effect). b Proportion of patients who have died or who have developed no (WHODAS)