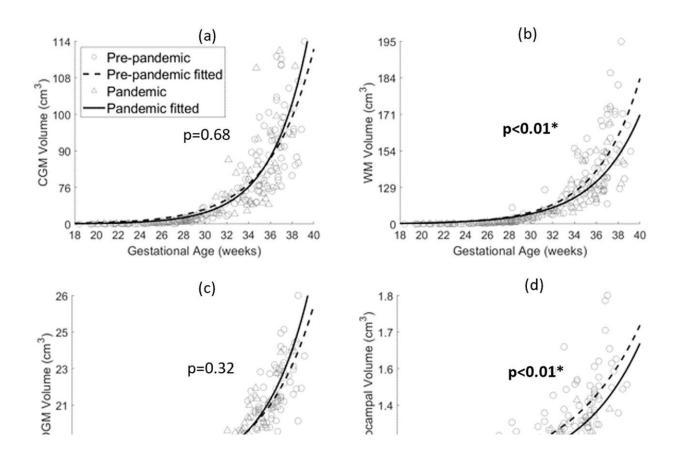

## Pandemic distress may affect fetal brain development, small study finds

May 27 2022

Scatter plots with exponential fits of brain tissue volumes vs. gestational age. a Cortical gray matter (CGM); b White matter (WM); c Cerebellum; d Deep gray matter (DGM); e Brainstem; f Hippocampus. The p-values are the main effects of pandemic vs. pre-pandemic on brain tissue volumes while controlling for gestational age at MRI and fetal sex. Bold p: p