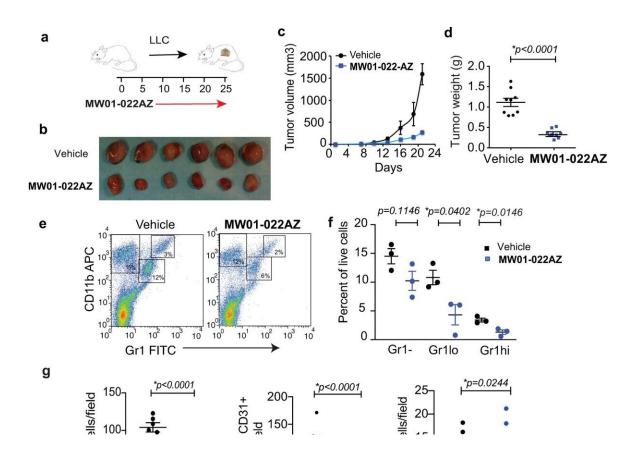

## August 8 2022, by Will Doss

Pharmacological inhibitor of MLCK MW01-022AZ suppressed tumor inflammation and growth. a Schematic of LLC lung tumor implantation in C57Bl6 mice and MW01-022AZ treatment. b–d Effect of MW01-022AZ on LLC b gross tumor morphology (n = tumors from 6 mice) c tumor volume (n = 9 mice and d tumor weight at endpoint (21 days) (n = 9 mice). \*p