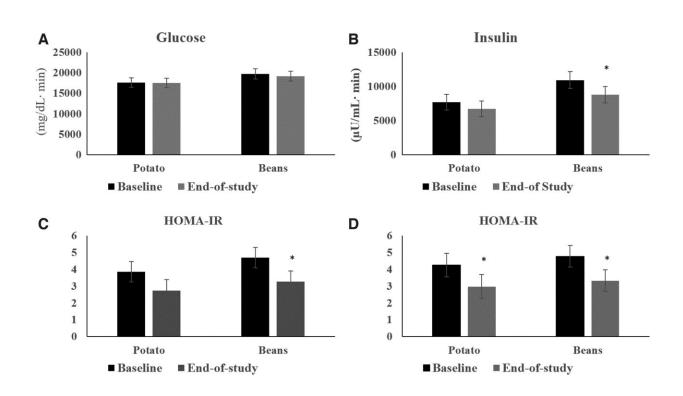

## **Potatoes can be part of a healthy diet**

November 17 2022

Observed least squares mean and SE in the area under the curve for (A) serum glucose (B) serum insulin, \*P = .034; (C) intent-to-treat analysis of HOMA-IR at baseline and after 8 weeks, \*P = .017. Potato versus Beans, P = .715. (D) Completers analysis of HOMA-IR at baseline and after 8 weeks, \*P