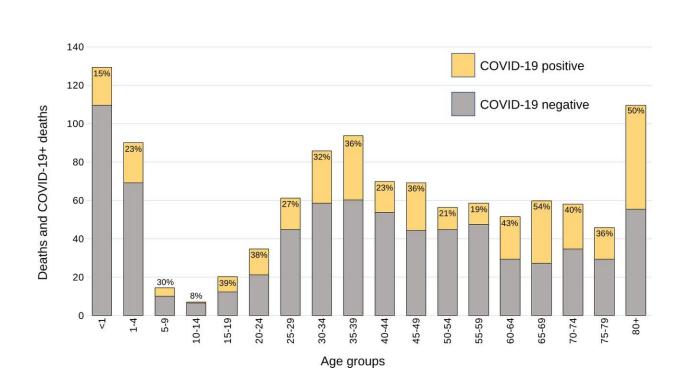

## Morgue data reveal Africa's high COVID-19 death toll

December 13 2022

Enrolled decedents and COVID-19+ deaths by 5-year age strata. Each stacked bar in the histogram shows the total number of enrolled decedents within each age stratum. The portion in yellow represents those who tested positive by PCR (Ct