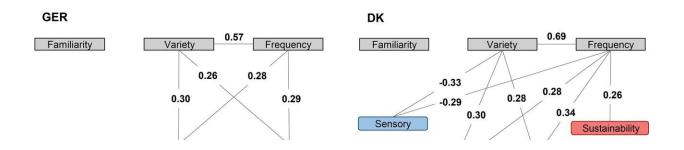

## January 18 2023

Correlations between consumption characteristics and drivers (red) or barriers (blue) across countries. GER = Germany; DK = Denmark; ESP = Spain; PL = Poland; UK = United Kingdom Note: Data is presented as Spearman correlation coefficients (rS). Only correlation coefficients greater than |0.25| are shown being highly significant at p