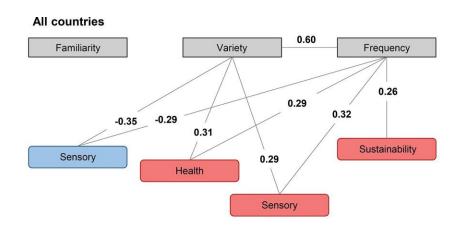

## January 18 2023

Correlations between consumption characteristics and drivers (red) or barriers (blue) across countries. GER = Germany; DK = Denmark; ESP = Spain; PL = Poland; UK = United Kingdom Note: Data is presented as Spearman correlation coefficients (rS). Only correlation coefficients greater than |0.25| are shown being highly significant at p