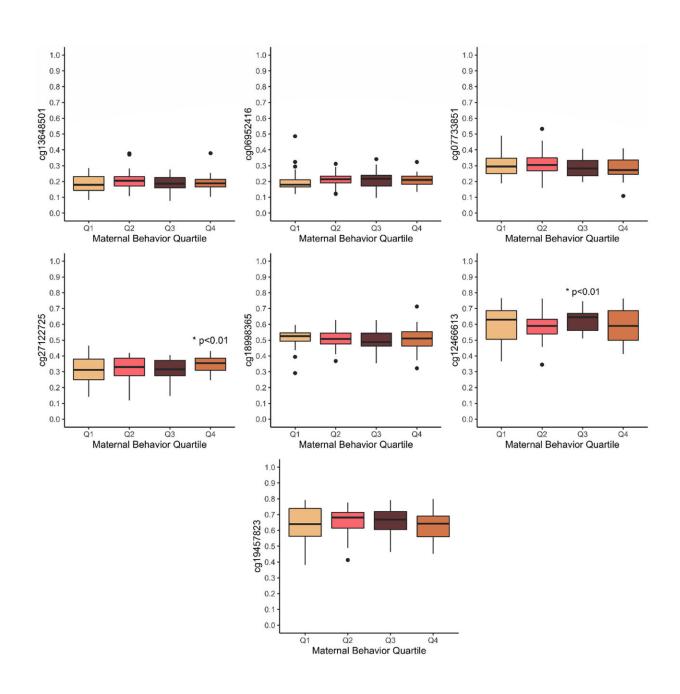

## Small differences in mom's behavior may show up in child's epigenome

March 2 2023, by Sara Zaske

Maternal behavior scores by quartile and methylation of CpG sites. \*Indicates p

Citation: Small differences in mom's behavior may show up in child's epigenome (2023, March 2) retrieved 10 May 2024 from <a href="https://medicalxpress.com/news/2023-03-small-differences-mom-behavior-child.html">https://medicalxpress.com/news/2023-03-small-differences-mom-behavior-child.html</a>