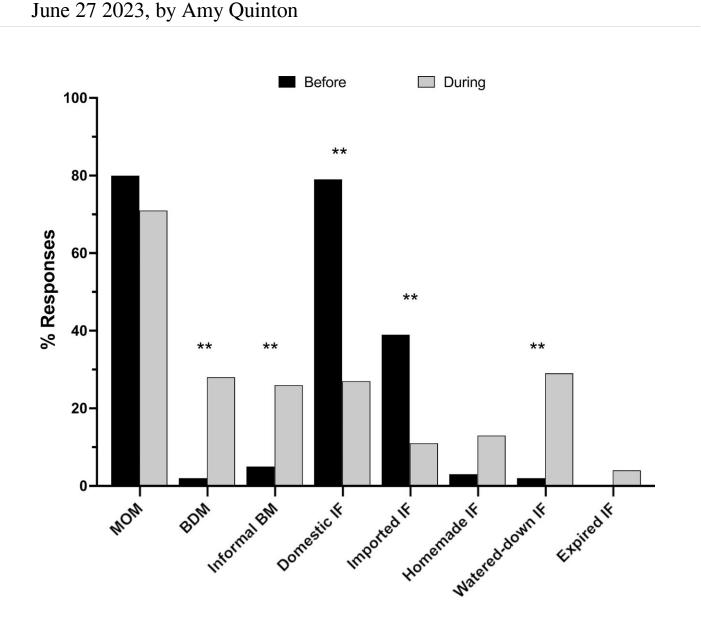

## Researchers find unsafe feeding methods spiked during infant formula shortage

Infant Feeding Practices Before and During the Infant Formula Shortage. MOM = mother's own milk; BDM = banked donor milk; BM = breast milk; IF = infant formula. \*\*p