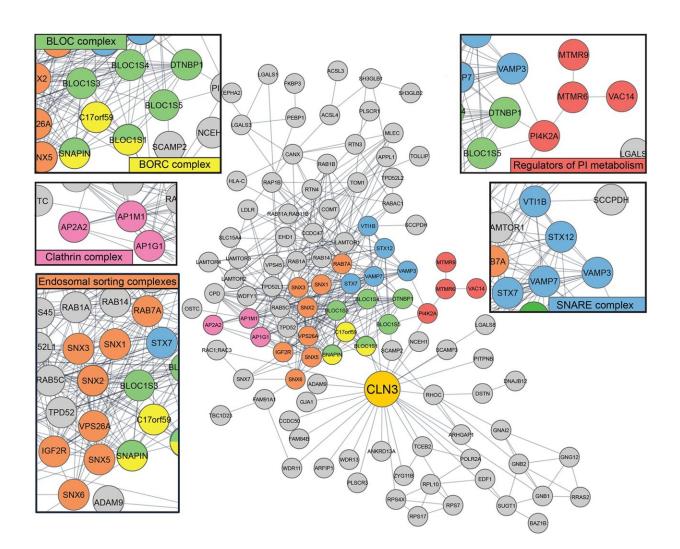

## Study discovers protein implicated in Batten disease is critical for generating new lysosomes

July 6 2023

CLN3 interacts with endo-lysosomal trafficking and recycling complexes. Interactome analysis in ARPE19-pLVX-CLN3innHA cells induced for 24 h with 1 µg/ml doxycycline, and immunoprecipitated for the HA-tag, showing enriched

hits (fold change  $\geq$  1.5, p value

Citation: Study discovers protein implicated in Batten disease is critical for generating new lysosomes (2023, July 6) retrieved 8 May 2024 from https://medicalxpress.com/news/2023-07-protein-implicated-batten-disease-critical.html