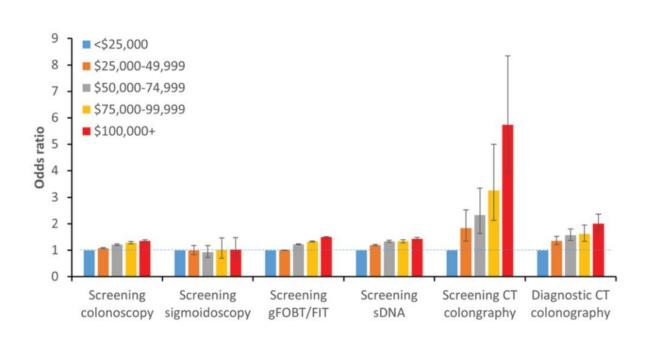

## Sociodemographic factors and screening CT colonography among Medicare beneficiaries

July 20 2023

Odds ratios (OR) for likelihood of undergoing diagnostic CT colonography included as counterfactual comparison. Reference group (OR=1) is per capita community income