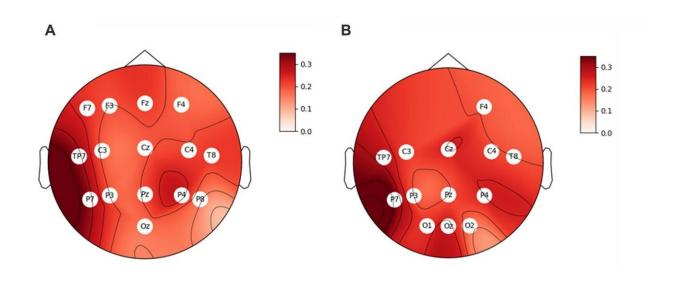

## Researchers predict film popularity by the activity of facial muscles

August 31 2023

Correlation coefficients between film ratings and the engagement index, (A) beta/(alpha+theta), and (B) beta/alpha. The sensors where the correlation is significant (ps