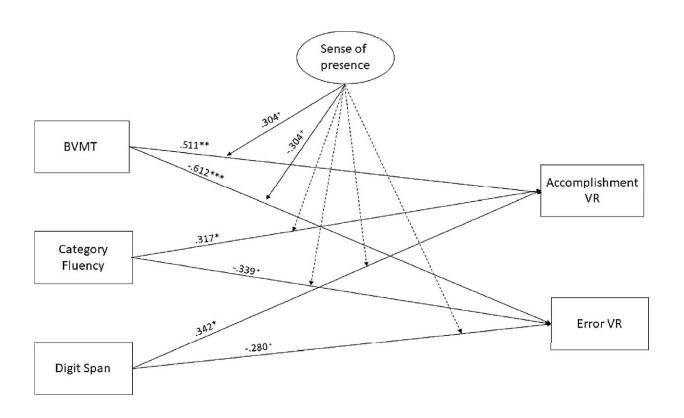

## Virtual reality study reveals link between sense of presence and cognitive abilities

August 25 2023

Estimates of the structural equation model involving memory domain. Note BVMT brief visual memory test, Accomplishment VR = accomplishment in virtual reality, Error VR error in virtual reality. Dashed lines refer to nonsignificant path estimates. +p