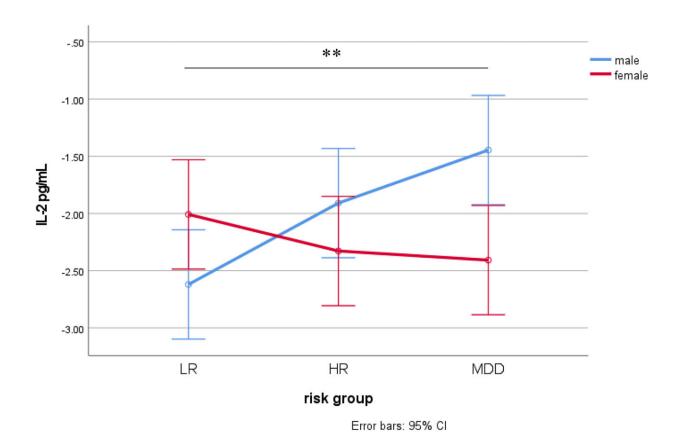

## September 13 2023

Interaction between the effects of biological sex and adolescent depression risk groups on interleukin (IL)-2 levels. \*\*p

Citation: Inflammatory signs for adolescent depression found to differ between boys and girls (2023, September 13) retrieved 11 May 2024 from https://medicalxpress.com/news/2023-09-inflammatory-adolescent-depression-differ-boys.html