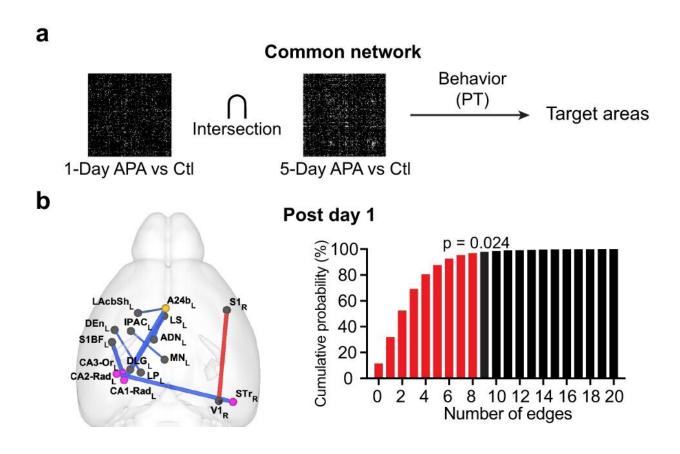

## Research reveals new brain networks critical to memory formation

September 21 2023

Identification of behavior-correlated common networks. **a** Procedures for identifying target hubs based on common networks that correlate with behaviors in the probe test (PT). The difference FC matrix between the APA and control (Ctl) groups was calculated by two-sample t-test. The FC on (**b**) post-training day 1 (N = 17) and (**c**) post-training day 8 (N = 16) that correlated with  $N_{\text{shock}}$  (Pearson correlation, p