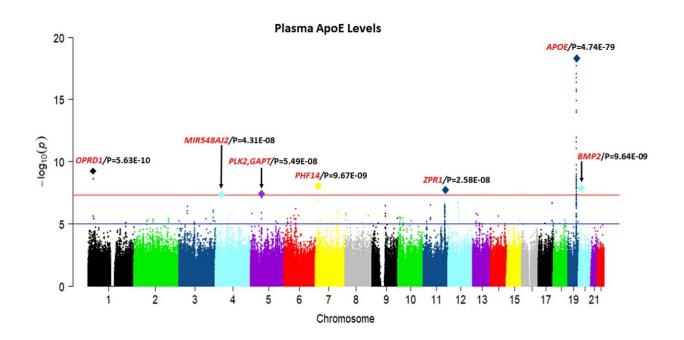

## September 6 2023

Manhattan plot of genome-wide association with plasma ApoE levels. The Red line depicts the genome-wide significance level (P

Citation: Researchers uncover new genetic traits influencing Alzheimer's risk (2023, September 6) retrieved 12 May 2024 from <a href="https://medicalxpress.com/news/2023-09-uncover-genetic-traits-alzheimer.html">https://medicalxpress.com/news/2023-09-uncover-genetic-traits-alzheimer.html</a>