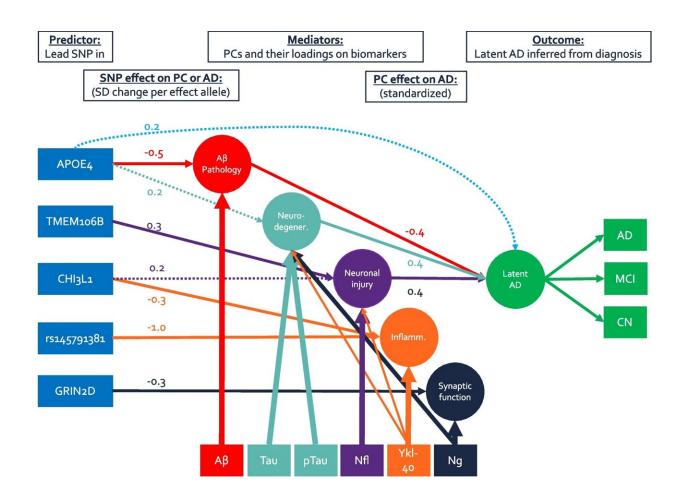

## October 6 2023

Path model of main findings. This path model summarizes the main-effect mediation model. Circles indicate principal components or latent variables, rectangles represent observed variables. Arrows either indicate PC loadings or structural regression paths. Thicker lines correspond to stronger loadings, solid structural paths are genome-wide significant (*p* 