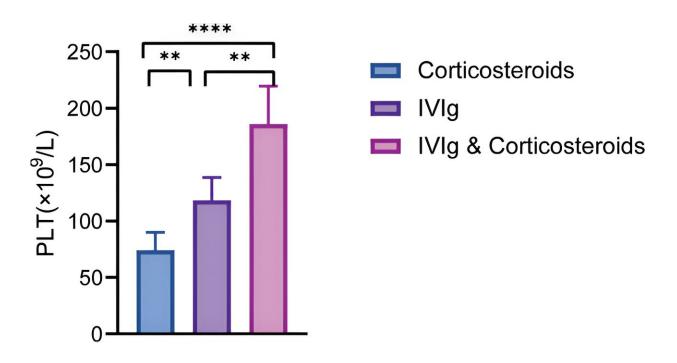

## Combination therapy effective in the treatment of relapsed immune thrombocytopenia in adults

October 10 2023

The  $PLT_{max}$  of each group during the course of treatment. Mean with 95% confidence intervals of  $PLT_{max}$  of patients in each group during the course of treatment (t-test, \*p