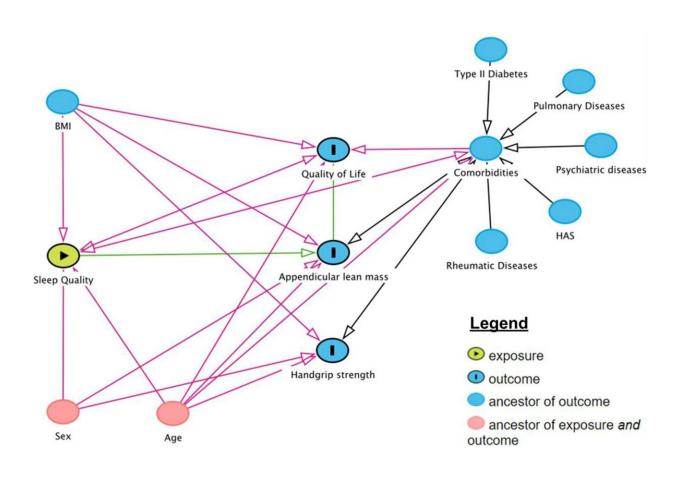

## Poor sleep quality worsens health problems in obese older people, study shows

October 10 2023, by Julia Moióli

Direct acyclic graph of the association between sleep quality and appendicular lean mass (ALM), handgrip strength and quality of life. BMI: body mass index. Data is presented as individual data, mean, and standard deviation. \*Indicates P