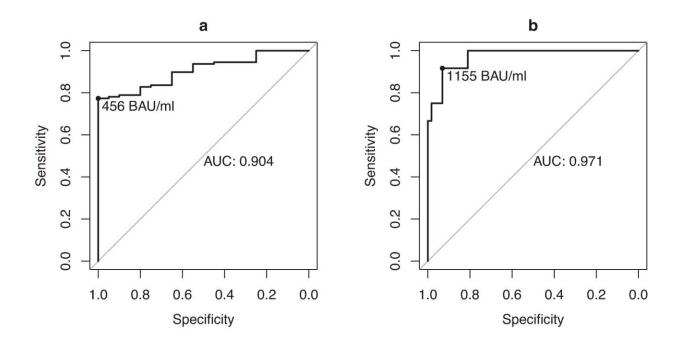

## November 6 2023

Receiver operating characteristic curves. **a** Receiver operating characteristic (ROC) curve demonstrating the performance of RBD in discriminating a wild type (WT-B) NT50

Citation: New research identifies a threshold of immunity for COVID-19 (2023, November 6) retrieved 10 May 2024 from <a href="https://medicalxpress.com/news/2023-11-threshold-immunity-covid-.html">https://medicalxpress.com/news/2023-11-threshold-immunity-covid-.html</a>