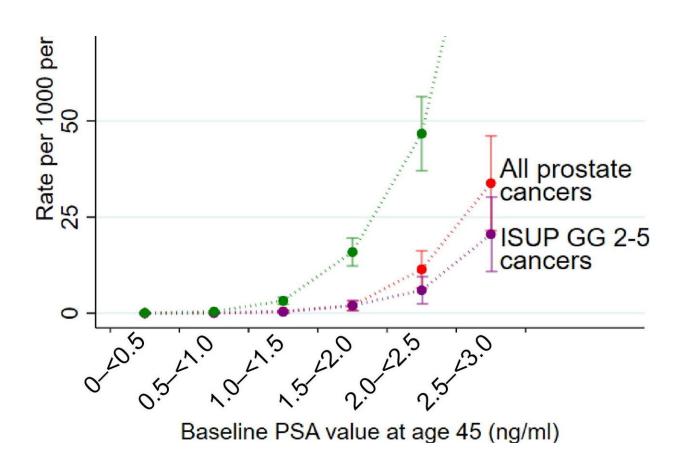

## Prostate cancer screening: Longer screening intervals are safe with low baseline prostate-specific antigen

May 16 2024

Number of men with a screen-positive PSA test result and with a prostate cancer diagnosis according to the baseline PSA value. For men with baseline PSA